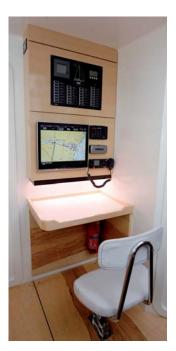

The spacious master stateroom forward has a king size bed. The ensuite head and shower stalls are separated. The galley, located on port side aft of the full width saloon, is equipped to highest standards. The aft cabin with accomodation for 4 crew includes a fully equipped navigation area and can be accessed directly from the aft cockpit.