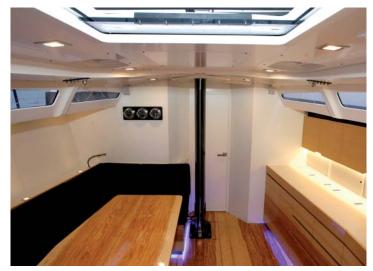

The new concept deck layout with 2 cockpits is clear and functional for easily handling the boat by a crew of 2. As a true dual purpose boat the KNIERIM 50 can also be raced with a full crew.

The luxurious interior is built to owner's choice. It is designed for long range cruising in comfort and style. All wooden surfaces are made of high gloss varnished ash with a horizontal grain. It matches perfectly with the white varnished bulkheads and doors.

The spacious master stateroom forward has a king size bed. The ensuite head and shower stalls are separated. The galley, located on port side aft of the full width saloon, is equipped to highest standards. The aft cabin with accomodation for 4 crew includes a fully equipped navigation area and can be accessed directly from the aft cockpit.