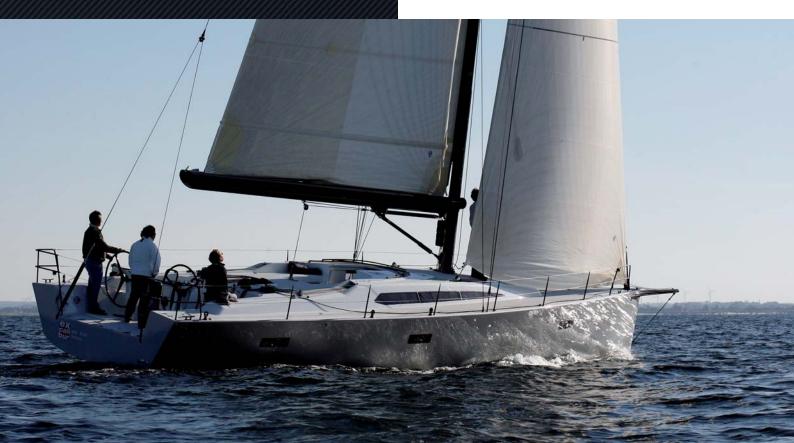

## 50' Performance Cruiser

Life is too short to accept compromises.

With the KNIERIM 50 you get it all a high performance racer and a comfortable long range cruiser.

There is no reason to be satisfied with less...

This 50' Performance Cruiser is a further development of Knierim's successful 49' series. The state-of-the-art judel/vrolijk & co design, based on the latest offshore racing developments, guarantees ultimate speed combined with elegant lines. Using carbon fibre sandwich material for hull and deck makes the boat lightweight and stiff. The carbon fibre rig with composite standing rigging further reduces the weight and optimizes the sailing performance.

The new concept deck layout with 2 cockpits is clear and functional for easily handling the boat by a crew of 2. As a true dual purpose boat the KNIERIM 50 can also be raced with a full crew.

The luxurious interior is built to owner's choice. It is designed for long range cruising in comfort and style. All wooden surfaces are made of high gloss varnished ash with a horizontal grain. It matches perfectly with the white varnished bulkheads and doors.