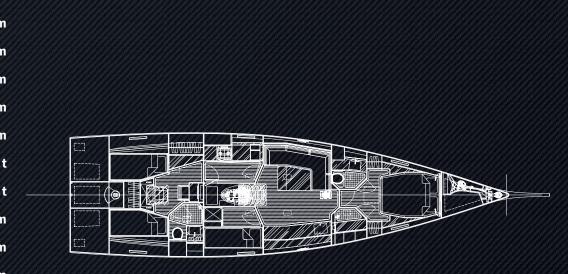

The new concept deck layout with 2 cockpits is clear and functional for easily handling the boat by a crew of 2. As a true dual purpose boat the KNIERIM 50 can also be raced with a full crew.

The luxurious interior is built to owner's choice. It is designed for long range cruising in comfort and style. All wooden surfaces are made of high gloss varnished ash with a horizontal grain. It matches perfectly with the white varnished bulkheads and doors.

The spacious master stateroom forward has a king size bed. The ensuite head and shower stalls are separated. The galley, located on port side aft of the full width saloon, is equipped to highest standards. The aft cabin with accomodation for 4 crew includes a fully equipped navigation area and can be accessed directly from the aft cockpit.